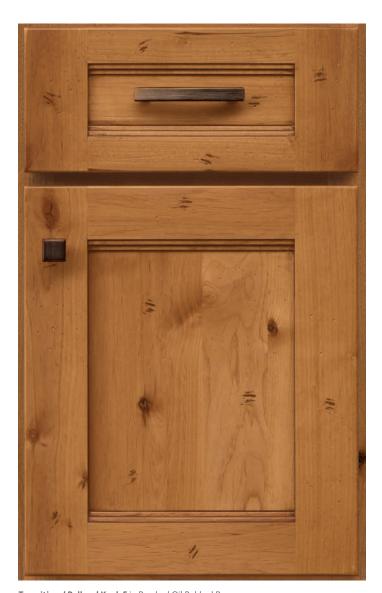

So, sit back, relax, and take a look at our hardware catalog. As you flip through, you'll be sure to find exactly what you need to achieve casual comfort with stylish simplicity.

**Contemporary Pull and Knob F** in Matte Black (Iconic) **Rigby** Flat Panel in Sandalwood on maple with Slab Drawer Front