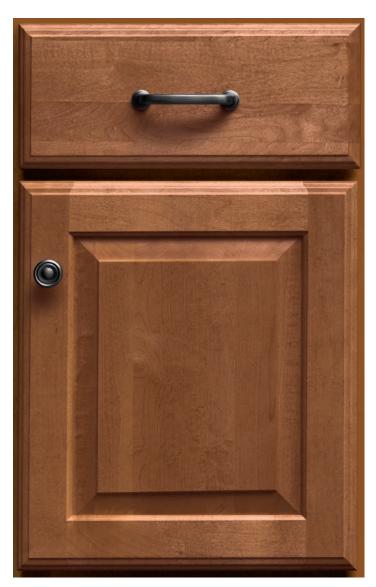

So, sit back, relax, and take a look at our hardware catalog. As you flip through, you'll be sure to find exactly what you need to achieve casual comfort with stylish simplicity.

**Contemporary Pull and Knob F** in Matte Black (Iconic) **Rigby** Flat Panel in Sandalwood on maple with Slab Drawer Front