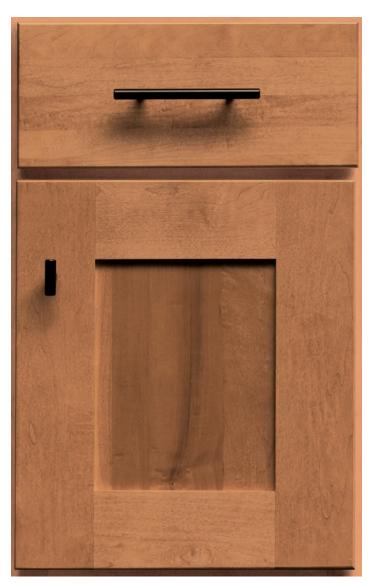

So, sit back, relax, and take a look at our hardware catalog. As you flip through, you'll be sure to find exactly what you need to achieve casual comfort with stylish simplicity.

**Contemporary Pull and Knob F** in Matte Black (Iconic) **Rigby** Flat Panel in Sandalwood on maple with Slab Drawer Front